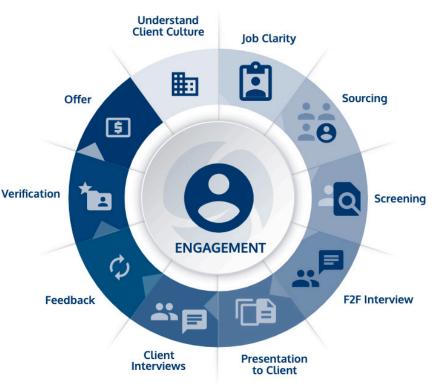

# The Recruiting & Staffing Cycle

When it comes to recruiting and staffing, we consider ourselves matchmakers, marrying the right talent with the right client. We're talent experts dedicated to keeping our promises to our candidates, our customers and our community.

# We have the answer before you've asked the question.

Long before you meet a prospective hire, we analyze their capabilities and suitability.

### We know a new hire is an investment.

We pride ourselves on understanding your business, culture and strategic needs to select candidates who will thrive in your organization.

### We're not like the rest.

Our team immerses themselves in ongoing discovery and engagement to ensure each candidate is the perfect match for you.

"I have always found AdamsGabbert to be trustworthy and reliable in our business agreements. When they give their word, I have little doubt in my mind they will follow through to their utmost ability. Conversely, if I ever asked for something that is outside their expertise, they were straightforward and upfront in their response that it was not in their wheelhouse."